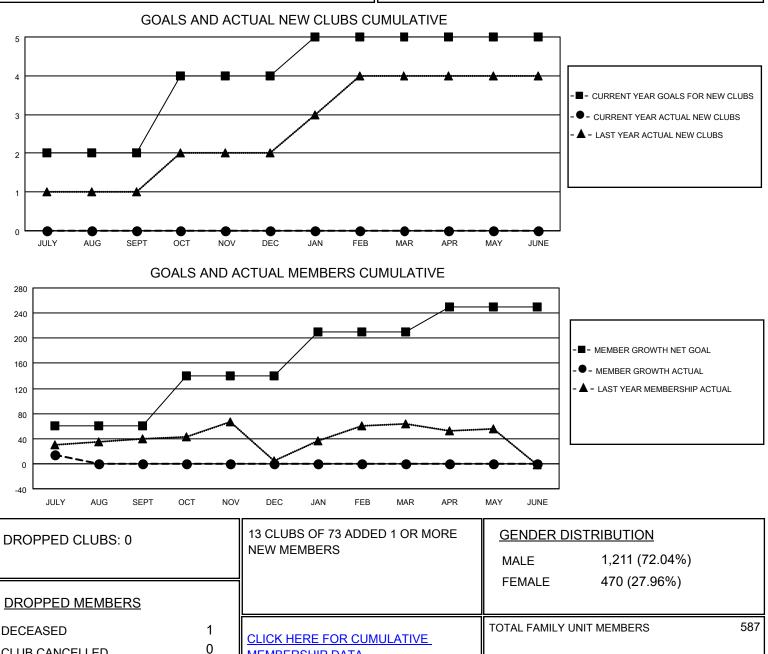

## LOCATION REP OF SRI LANKA

District 306 A1

Results as of: 7/31/2020

| Clubs                 |               |           |               | Members               |                         |                         |                                                    |
|-----------------------|---------------|-----------|---------------|-----------------------|-------------------------|-------------------------|----------------------------------------------------|
| RESULTS FOR 2020-2021 |               |           |               | RESULTS FOR 2020-2021 |                         |                         |                                                    |
| QUARTER               | NEW CLUB GOAL | NEW CLUBS | DROPPED CLUBS | QUARTER               | IBER GROWTH NET<br>GOAL | MEMBER GROWTH<br>ACTUAL | DROPPED<br>MEMBERS ACTUAL<br>(including transfers) |
| JULY/AUG/SEPT         | 2             | 0         | 0             | JULY/AUG/SEPT         | 60                      | 39                      | 21                                                 |
| OCT/NOV/DEC           | 2             | 0         | 0             | OCT/NOV/DEC           | 80                      | 0                       | 0                                                  |
| JAN/FEB/MAR           | 1             | 0         | 0             | JAN/FEB/MAR           | 70                      | 0                       | 0                                                  |
| APR/MAY/JUNE          | 0             | 0         | 0             | APR/MAY/JUNE          | 40                      | 0                       | 0                                                  |